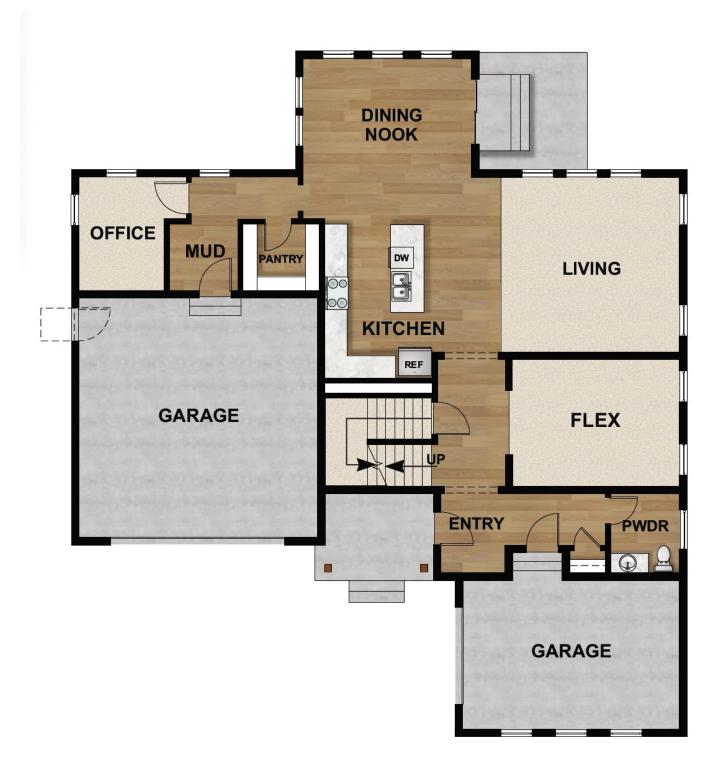

## **ABOUT THIS HOME**

Expertly built and designed with gorgeous features, the Skyline has 3 bedrooms and 2.5 bathrooms. It's the kind of home you can't wait to get back to because you'll enjoy the best of comfort, luxury, and livability. The moment you open the door for the first time, you'll see why this is one of our most popular two-story floor plans. The entryway first leads to a flex room that you can use as an office, playroom, or more. The foyer then takes you to an open living space with a large family room, and a kitchen nook. Tucked away are a pantry, mudroom, and powder room. Are you ready for endless luxury and leisure? Upstairs, your owner's suite perfect for relaxation. Complete with a spa-like bathroom, a large walk-in closet, dual vanities, a walk-in shower, and so much more, you'll love every moment you spend here. The second floor also provides 2 full bedrooms with closets, a bathroom, a convenient laundry area, and a large loft space to personalize however you wish. If you want to add even more space to your home, you have the option to finish the basement with a large recreation area, two bedrooms, and a bathroom. Transform the recreation room into a movie lounge, children's playroom, and more.