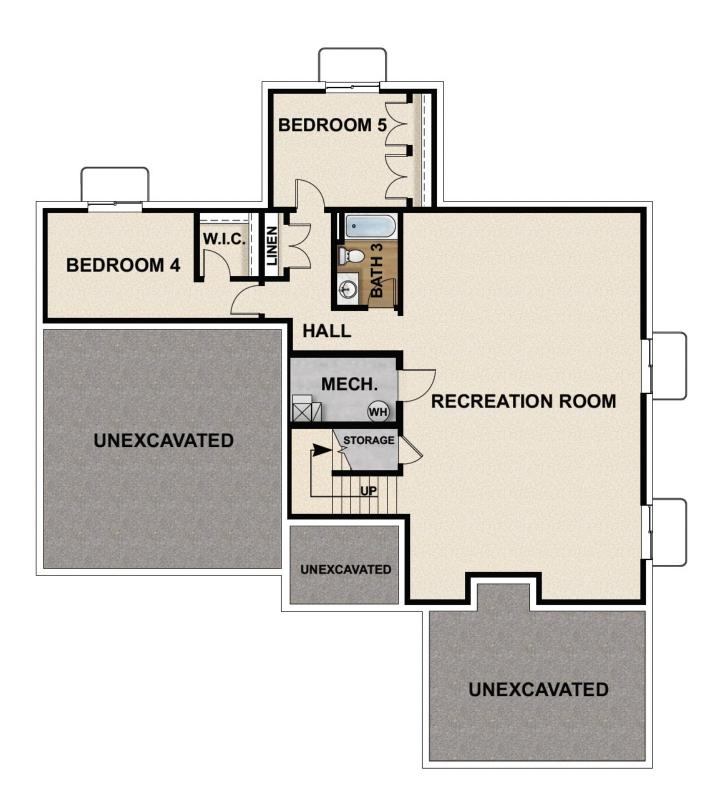

## **ABOUT THIS HOME**

Expertly built and designed with gorgeous features, the Skyline has 3 bedrooms and 2.5 bathrooms. It's the kind of home you can't wait to get back to because you'll enjoy the best of comfort, luxury, and livability. The moment you open the door for the first time, you'll see why this is one of our most popular two-story floor plans. The entryway first leads to a flex room that you can use as an office, playroom, or more. The foyer then takes you to an open living space with a large family room, and a kitchen nook. Tucked away are a pantry, mudroom, and powder room. Are you ready for endless luxury and leisure? Upstairs, your owner's suite perfect for relaxation. Complete with a spa-like bathroom, a large walk-in closet, dual vanities, a walk-in shower, and so much more, you'll love every moment you spend here. The second floor also provides 2 full bedrooms with closets, a bathroom, a convenient laundry area, and a large loft space to personalize however you wish. If you want to add even more space to your home, you have the option to finish the basement with a large recreation area, two bedrooms, and a bathroom. Transform the recreation room into a movie lounge, children's playroom, and more.