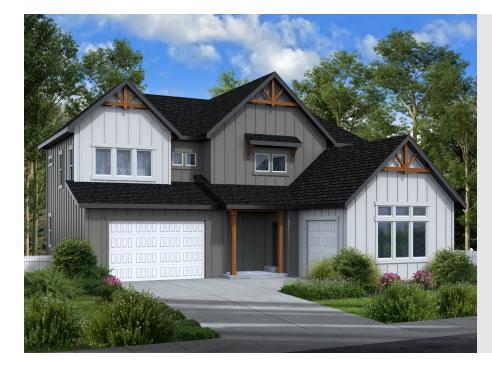

# FieldStone HOMES

SKYLINE SINGLE FAMILY CALL FOR PRICE

Sq ft: 4,502 Beds: 3 Bath: 2.5 Garage: 2

## **ABOUT THIS HOME**

Expertly built and designed with gorgeous features, the Skyline has 3 bedrooms and 2.5 bathrooms. It's the kind of home you can't wait to get back to because you'll enjoy the best of comfort, luxury, and livability. The moment you open the door for the first time, you'll see why this is one of our most popular two-story floor plans. The entryway first leads to a flex room that you can use as an office, playroom, or more. The foyer then takes you to an open living space with a large family room, and a kitchen nook. Tucked away are a pantry, mudroom, and powder room. Are you ready for endless luxury and leisure? Upstairs, your owner's suite perfect for relaxation. Complete with a spa-like bathroom, a large walk-in closet, dual vanities, a walk-in shower, and so much more, you'll love every moment you spend here. The second floor also provides 2 full bedrooms with closets, a bathroom, a convenient laundry area, and a large loft space to personalize however you wish. If you want to add even more space to your home, you have the option to finish the basement with a large recreation area, two bedrooms, and a bathroom. Transform the recreation room into a movie lounge, children's playroom, and more.