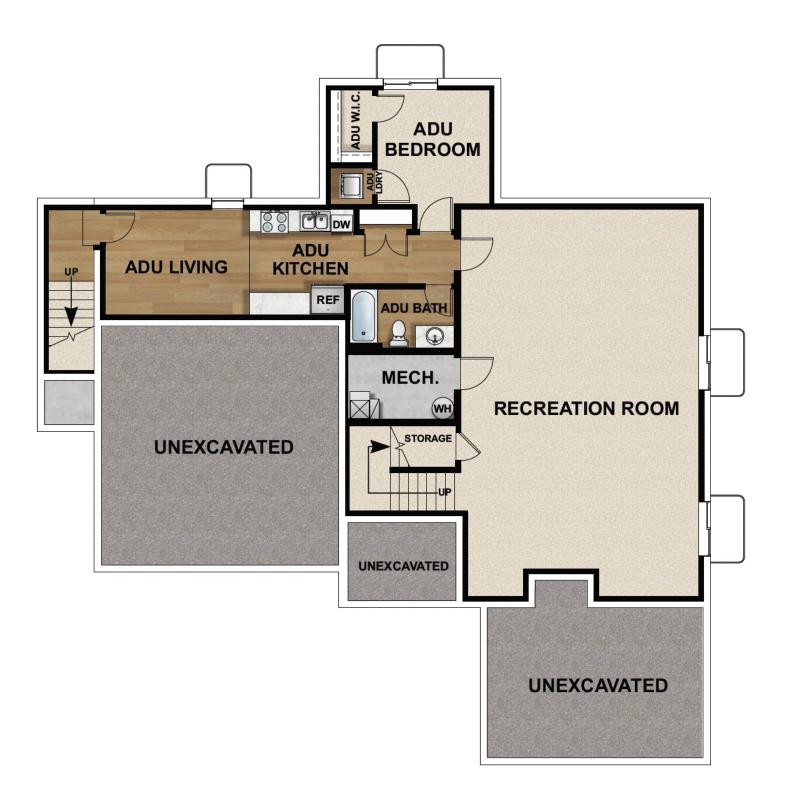

## **ABOUT THIS HOME**

Expertly built and designed with gorgeous features, the Skyline has 3 bedrooms and 2.5 bathrooms. It's the kind of home you can't wait to get back to because you'll enjoy the best of comfort, luxury, and livability. The moment you open the door for the first time, you'll see why this is one of our most popular two-story floor plans. The entryway first leads to a flex room that you can use as an office, playroom, or more. The foyer then takes you to an open living space with a large family room, and a kitchen nook. Tucked away are a pantry, mudroom, and powder room. Are you ready for endless luxury and leisure? Upstairs, your owner's suite perfect for relaxation. Complete with a spa-like bathroom, a large walk-in closet, dual vanities, a walk-in shower, and so much more, you'll love every moment you spend here. The second floor also provides 2 full bedrooms with closets, a bathroom, a convenient laundry area, and a large loft space to personalize however you wish. If you want to add even more space to your home, you have the option to finish the basement with a large recreation area, two bedrooms, and a bathroom. Transform the recreation room into a movie lounge, children's playroom, and more.