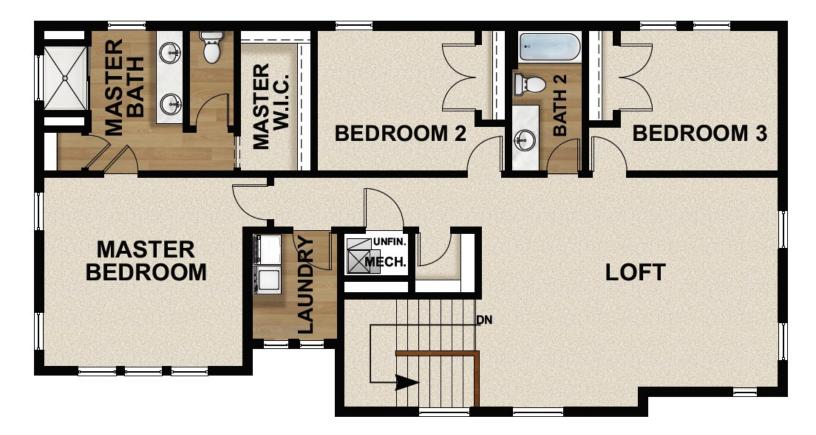

## **ABOUT THIS HOME**

Expertly built and designed with gorgeous features, the Skyline has 3 bedrooms and 2.5 bathrooms. It's the kind of home you can't wait to get back to because you'll enjoy the best of comfort, luxury, and livability. The moment you open the door for the first time, you'll see why this is one of our most popular two-story floor plans. The entryway first leads to a flex room that you can use as an office, playroom, or more. The foyer then takes you to an open living space with a large family room, and a kitchen nook. Tucked away are a pantry, mudroom, and powder room. Are you ready for endless luxury and leisure? Upstairs, your owner's suite perfect for relaxation. Complete with a spa-like bathroom, a large walk-in closet, dual vanities, a walk-in shower, and so much more, you'll love every moment you spend here. The second floor also provides 2 full bedrooms with closets, a bathroom, a convenient laundry area, and a large loft space to personalize however you wish. If you want to add even more space to your home, you have the option to finish the basement with a large recreation area, two bedrooms, and a bathroom. Transform the recreation room into a movie lounge, children's playroom, and more.