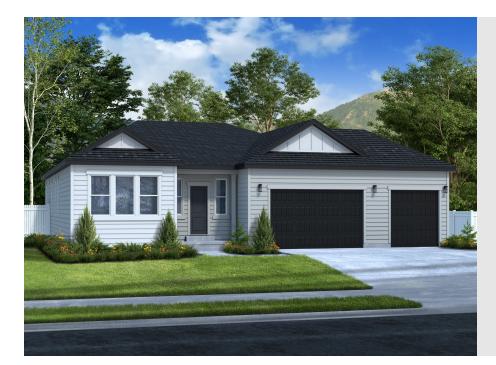

# FieldStone HOMES

SAHARA SINGLE FAMILY CALL FOR PRICE

Sq ft: 4,611 Beds: 4 Bath: 3.0 Garage: 2

# **ABOUT THIS HOME**

You will love the Sahara floor plan! This 4 bedroom, 3 bathroom, rambler home is open, bright, and spacious. With 2,308 finished square feet, and 4,541 total square feet, in the Sahara you have all the room you'll need. Off the entryway you have a full bathroom and two bedrooms with walk-in closets. Continuing inside, you'll find an impressive living room with tons of windows, and plenty of room. This space flows into the beautiful kitchen which features our signature island, a walk-in pantry, and a spacious dining area. Off the living room you will find a luxurious owner's suite with a spa-like bathroom; complete with a walk-in shower and huge walk-in closet. You also have another bedroom, bathroom, and laundry room. Through the mudroom, you'll find a 3 car garage with an optional 4th car garage. You have even more space in the optional finished basement. With a large recreation room, perfect for a home theater and game room, another full bathroom, and two more bedrooms with walk-in closets.