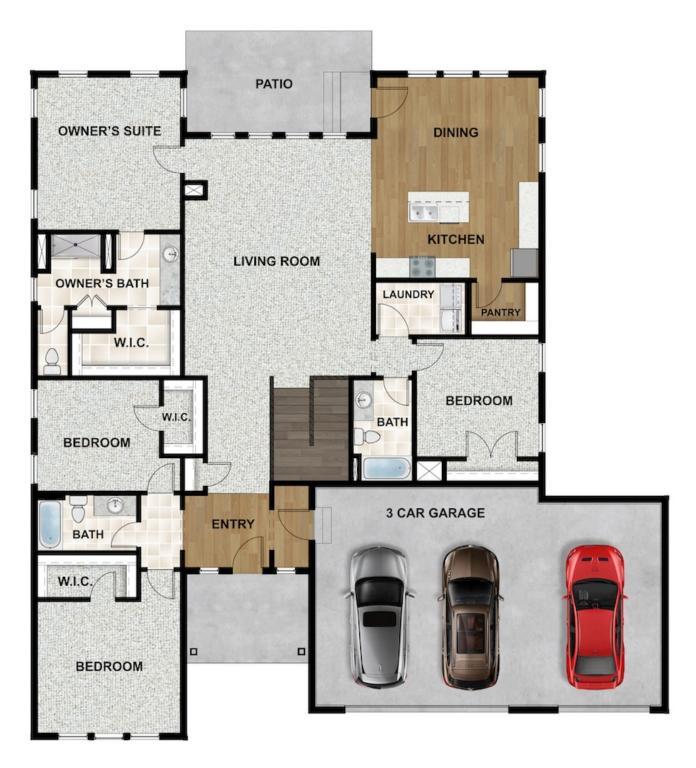

# **ABOUT THIS HOME**

You will love the Sahara floor plan! This 4 bedroom, 3 bathroom, rambler home is open, bright, and spacious. With 2,308 finished square feet, and 4,541 total square feet, in the Sahara you have all the room you'll need. Off the entryway you have a full bathroom and two bedrooms with walk-in closets. Continuing inside, you'll find an impressive living room with tons of windows, and plenty of room. This space flows into the beautiful kitchen which features our signature island, a walk-in pantry, and a spacious dining area. Off the living room you will find a luxurious owner's suite with a spa-like bathroom; complete with a walk-in shower and huge walk-in closet. You also have another bedroom, bathroom, and laundry room. Through the mudroom, you'll find a 3 car garage with an optional 4th car garage. You have even more space in the optional finished basement. With a large recreation room, perfect for a home theater and game room, another full bathroom, and two more bedrooms with walk-in closets.

# **FLOOR PLAN**