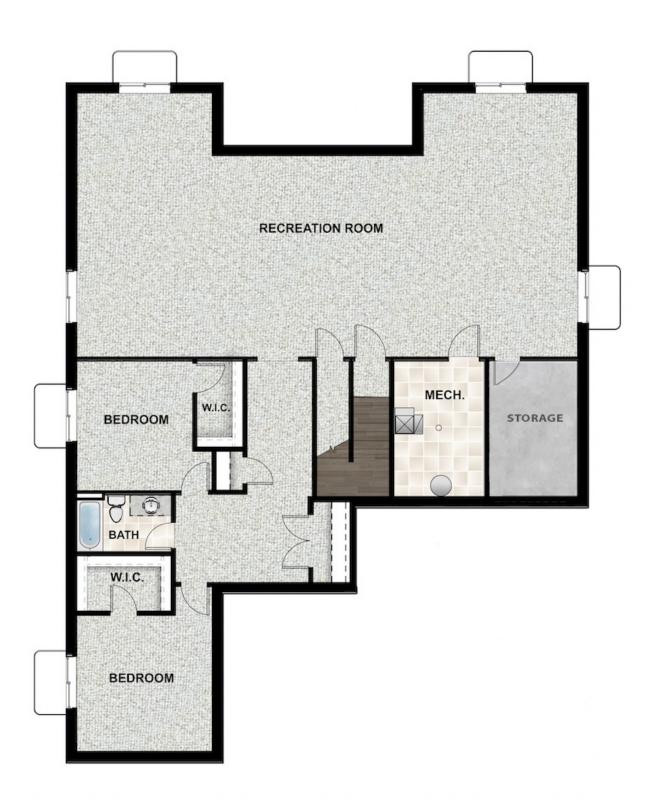

# **ABOUT THIS HOME**

You will love the Sahara floor plan! This 4 bedroom, 3 bathroom, rambler home is open, bright, and spacious. With 2,308 finished square feet, and 4,541 total square feet, in the Sahara you have all the room you'll need. Off the entryway you have a full bathroom and two bedrooms with walk-in closets. Continuing inside, you'll find an impressive living room with tons of windows, and plenty of room. This space flows into the beautiful kitchen which features our signature island, a walk-in pantry, and a spacious dining area. Off the living room you will find a luxurious owner's suite with a spa-like bathroom; complete with a walk-in shower and huge walk-in closet. You also have another bedroom, bathroom, and laundry room. Through the mudroom, you'll find a 3 car garage with an optional 4th car garage. You have even more space in the optional finished basement. With a large recreation room, perfect for a home theater and game room, another full bathroom, and two more bedrooms with walk-in closets.

#### **FLOOR PLAN**