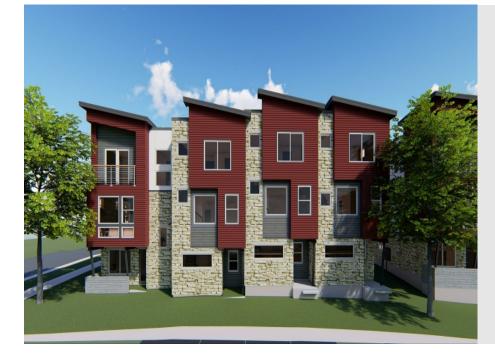

# FieldStone HOMES

HALSTEAD TOWNHOME CALL FOR PRICE

Sq ft: 1,451 Beds: 3 Bath: 3.0 Garage: 2

# **ABOUT THIS HOME**

The transitional exterior design flows through all architectural details of this stunning 3-story townhome. Enjoy living in our Halstead townhome floorplan featuring 3 bedrooms, 3 bathrooms, 1,451 total square feet, and two-car tandem garage. With a modern flair and 9' ceilings, the main living area is open and spacious with an extended family room. The kitchen and family room create a perfect space to gather with friends or family. The Owner's Suite is located on the top floor and includes a private bathroom with two closets for your own private retreat. The laundry room and an additional bedroom, and bathroom are also located on the top floor. The third bedroom is located on the middle floor and is tucked behind the kitchen with a private bathroom. You'll want to call this new Silver Creek Townhome your home.