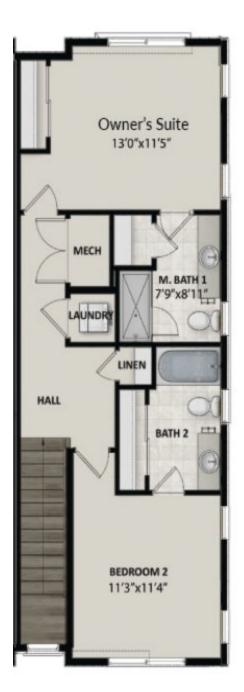

## **FLOOR PLAN**

# **ABOUT THIS HOME**

The transitional exterior design flows through all architectural details of this stunning 3-story townhome. Enjoy living in our Halstead townhome floorplan featuring 3 bedrooms, 3 bathrooms, 1,451 total square feet, and two-car tandem garage. With a modern flair and 9' ceilings, the main living area is open and spacious with an extended family room. The kitchen and family room create a perfect space to gather with friends or family. The Owner's Suite is located on the top floor and includes a private bathroom with two closets for your own private retreat. The laundry room and an additional bedroom, and bathroom are also located on the top floor. The third bedroom is located on the middle floor and is tucked behind the kitchen with a private bathroom. You'll want to call this new Silver Creek Townhome your home.