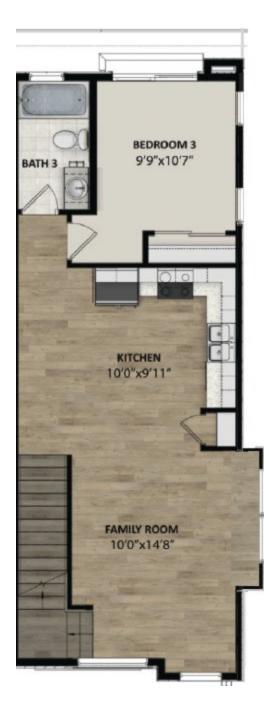

#### **FLOOR PLAN**

# **ABOUT THIS HOME**

The transitional exterior design flows through all architectural details of this stunning 3-story townhome. Enjoy living in our Halstead townhome floorplan featuring 3 bedrooms, 3 bathrooms, 1,451 total square feet, and two-car tandem garage. With a modern flair and 9' ceilings, the main living area is open and spacious with an extended family room. The kitchen and family room create a perfect space to gather with friends or family. The Owner's Suite is located on the top floor and includes a private bathroom with two closets for your own private retreat. The laundry room and an additional bedroom, and bathroom are also located on the top floor. The third bedroom is located on the middle floor and is tucked behind the kitchen with a private bathroom. You'll want to call this new Silver Creek Townhome your home.