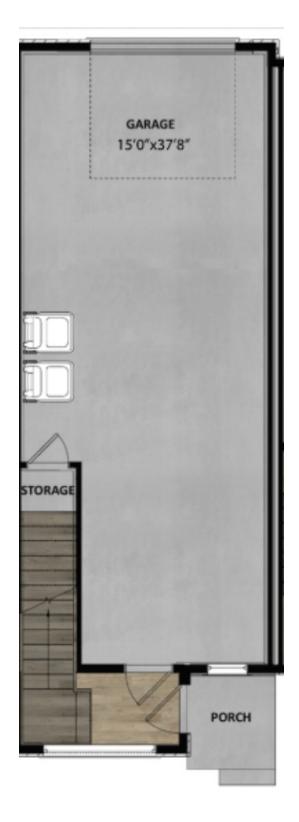

## **FLOOR PLAN**

# **ABOUT THIS HOME**

The transitional exterior design flows through all architectural details of this stunning 3-story townhome. Enjoy living in our Halstead townhome floorplan featuring 3 bedrooms, 3 bathrooms, 1,451 total square feet, and two-car tandem garage. With a modern flair and 9' ceilings, the main living area is open and spacious with an extended family room. The kitchen and family room create a perfect space to gather with friends or family. The Owner's Suite is located on the top floor and includes a private bathroom with two closets for your own private retreat. The laundry room and an additional bedroom, and bathroom are also located on the top floor. The third bedroom is located on the middle floor and is tucked behind the kitchen with a private bathroom. You'll want to call this new Silver Creek Townhome your home.