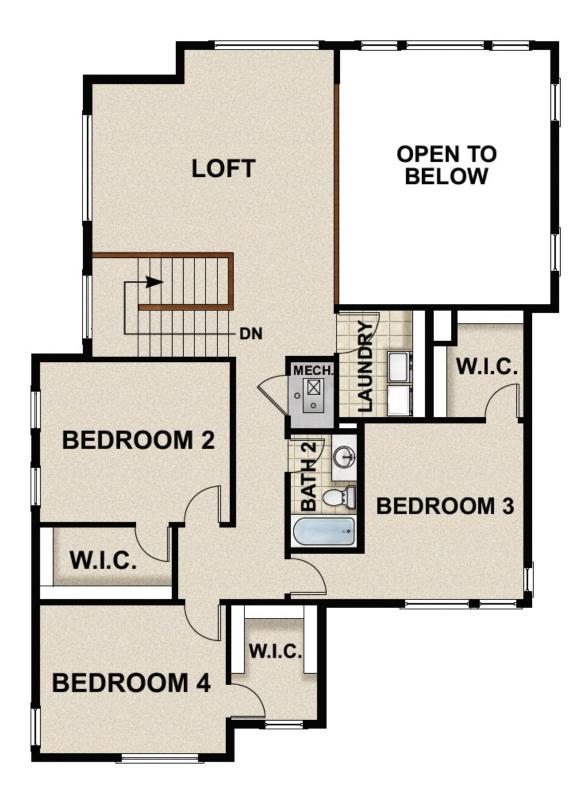

OR PRICE

Sq ft: 4,429 Beds: 4 Bath: 2.5 Garage: 2

# **ABOUT THIS HOME**

The Glendwild floorplan has amazing features that will make you want to call this your home. The master suite is close to the entrance with a huge walk-in closet. Enter the two-story great room with unstoppable light that floods from an open floor plan. Upstairs you will enjoy the loft which can be used as a seating area or a play area for kids. The state-of-the-art kitchen includes gourmet kitchen appliances, double ovens, and a gas cook top. The Crossings community also features amenities from a large community swimming pool & clubhouse, fishing ponds, pickle-ball courts, basketball courts, tennis courts, walking trails and so much more!

Renderings Are Concept Only



### **FLOOR PLAN**





#### **FLOOR PLAN**





### **FLOOR PLAN**