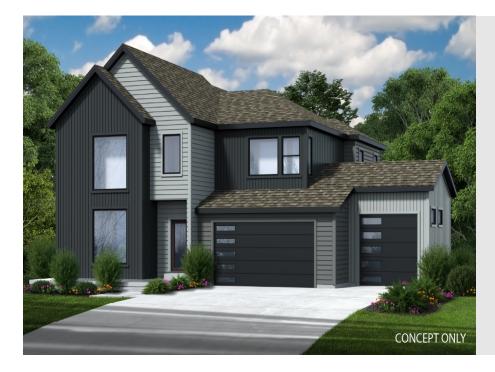

## FieldStone HOMES

GLENWILD SINGLE FAMILY CALL FOR PRICE

Sq ft: 4,429 Beds: 4 Bath: 2.5 Garage: 2

# **ABOUT THIS HOME**

The Glendwild floorplan has amazing features that will make you want to call this your home. The master suite is close to the entrance with a huge walk-in closet. Enter the two-story great room with unstoppable light that floods from an open floor plan. Upstairs you will enjoy the loft which can be used as a seating area or a play area for kids. The state-of-the-art kitchen includes gourmet kitchen appliances, double ovens, and a gas cook top. The Crossings community also features amenities from a large community swimming pool & clubhouse, fishing ponds, pickle-ball courts, basketball courts, tennis courts, walking trails and so much more!

Renderings Are Concept Only