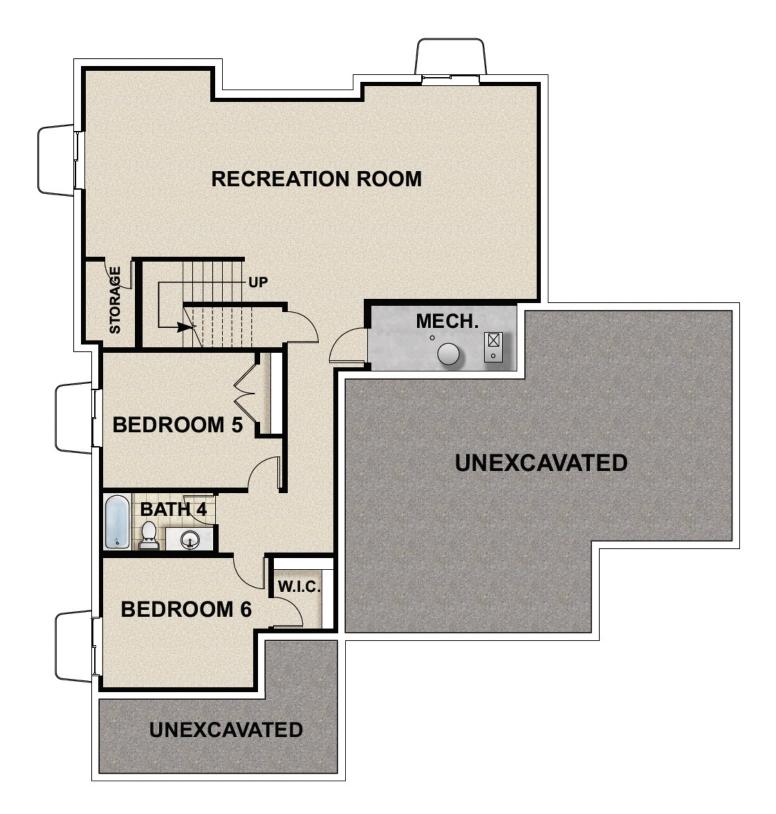

eds: 4 Bath: 2.5 Garage: 2

# **ABOUT THIS HOME**

The Glendwild floorplan has amazing features that will make you want to call this your home. The master suite is close to the entrance with a huge walk-in closet. Enter the two-story great room with unstoppable light that floods from an open floor plan. Upstairs you will enjoy the loft which can be used as a seating area or a play area for kids. The state-of-the-art kitchen includes gourmet kitchen appliances, double ovens, and a gas cook top. The Crossings community also features amenities from a large community swimming pool & clubhouse, fishing ponds, pickle-ball courts, basketball courts, tennis courts, walking trails and so much more!

Renderings Are Concept Only



### **FLOOR PLAN**





#### **FLOOR PLAN**





### **FLOOR PLAN**