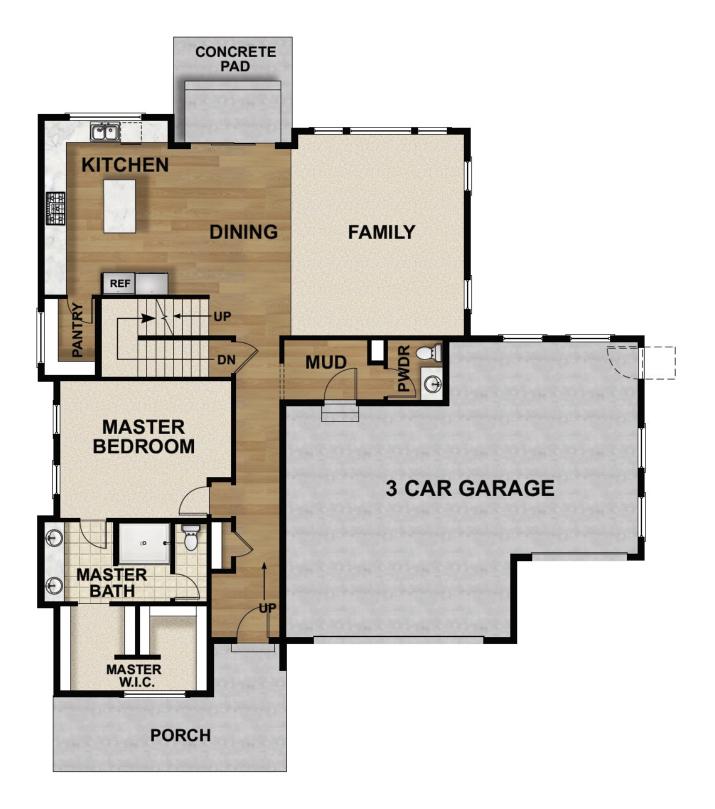

WILD SINGLE FAMILY CALL FOR PRICE

Sq ft: 4,429 Beds: 4 Bath: 2.5 Garage: 2

# **ABOUT THIS HOME**

The Glendwild floorplan has amazing features that will make you want to call this your home. The master suite is close to the entrance with a huge walk-in closet. Enter the two-story great room with unstoppable light that floods from an open floor plan. Upstairs you will enjoy the loft which can be used as a seating area or a play area for kids. The state-of-the-art kitchen includes gourmet kitchen appliances, double ovens, and a gas cook top. The Crossings community also features amenities from a large community swimming pool & clubhouse, fishing ponds, pickle-ball courts, basketball courts, tennis courts, walking trails and so much more!

Renderings Are Concept Only



### **FLOOR PLAN**





#### **FLOOR PLAN**





### **FLOOR PLAN**