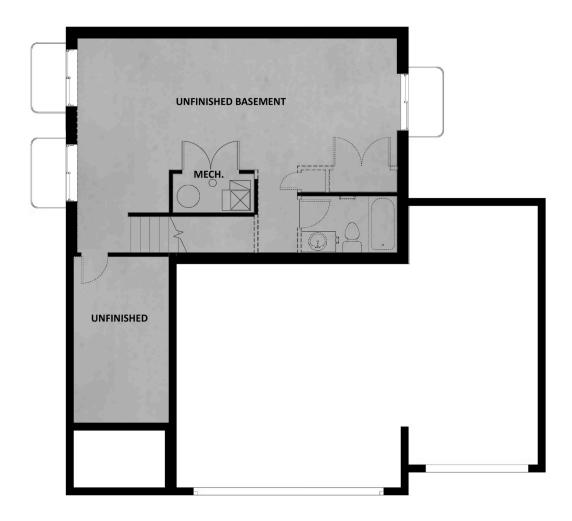

#### **ABOUT THIS HOME**

The Bordeaux showcases a contemporary design with 3 bedrooms, 2.5 bathrooms, 1,852 finished square feet, and 2,527 total square feet. Walk inside t powder room off the hallway, and an expansive family room, dining room, and kitchen. Spend time with family lounging in the light and bright family ro that has plenty of counter space, a large island, and a nearby pantry that keeps food within reach. Also included is a mudroom off the garage and stairs the second floor, you'll discover a loft space and an owner's suite containing a gorgeous bathroom with a large shower, walk-in closet, and vanity. On th a convenient laundry room, bathroom, closet, and two bedrooms that also have walk-in closets for plenty of storage space. An optional finished basem space. This beautiful area includes a recreational room, bathroom, and storage. Design your recreational room for your own wants and needs—whethe lounge, children's playroom, craft room, or workout area—the options are endless!