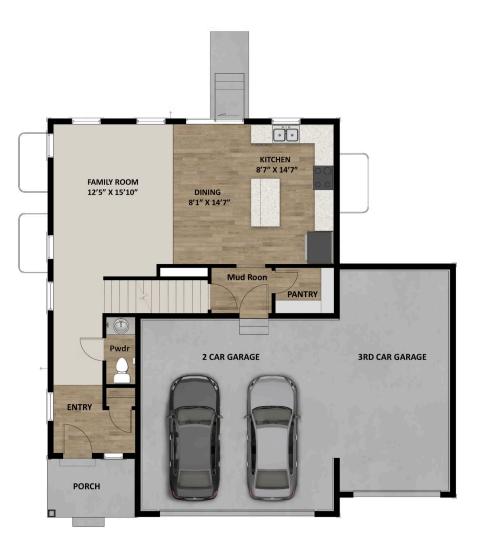

#### **ABOUT THIS HOME**

The Bordeaux showcases a contemporary design with 3 bedrooms, 2.5 bathrooms, 1,852 finished square feet, and 2,527 total square feet. Walk inside t powder room off the hallway, and an expansive family room, dining room, and kitchen. Spend time with family lounging in the light and bright family ro that has plenty of counter space, a large island, and a nearby pantry that keeps food within reach. Also included is a mudroom off the garage and stairs the second floor, you'll discover a loft space and an owner's suite containing a gorgeous bathroom with a large shower, walk-in closet, and vanity. On th a convenient laundry room, bathroom, closet, and two bedrooms that also have walk-in closets for plenty of storage space. An optional finished basem space. This beautiful area includes a recreational room, bathroom, and storage. Design your recreational room for your own wants and needs—whethe lounge, children's playroom, craft room, or workout area—the options are endless!