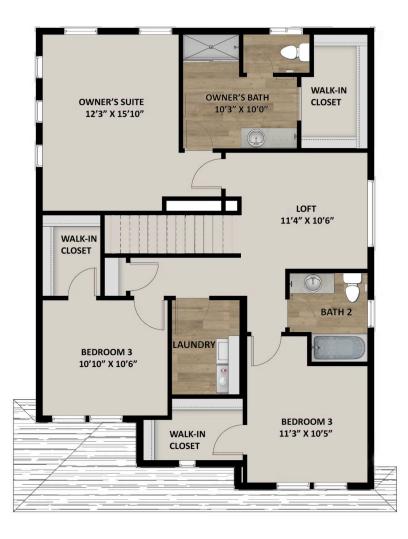

#### **ABOUT THIS HOME**

The Bordeaux showcases a contemporary design with 3 bedrooms, 2.5 bathrooms, 1,852 finished square feet, and 2,527 total square feet. Walk inside t powder room off the hallway, and an expansive family room, dining room, and kitchen. Spend time with family lounging in the light and bright family ro that has plenty of counter space, a large island, and a nearby pantry that keeps food within reach. Also included is a mudroom off the garage and stairs the second floor, you'll discover a loft space and an owner's suite containing a gorgeous bathroom with a large shower, walk-in closet, and vanity. On th a convenient laundry room, bathroom, closet, and two bedrooms that also have walk-in closets for plenty of storage space. An optional finished basem space. This beautiful area includes a recreational room, bathroom, and storage. Design your recreational room for your own wants and needs—whethe lounge, children's playroom, craft room, or workout area—the options are endless!