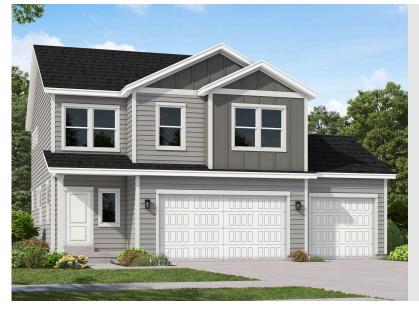

# FieldStone HOMES

BORDEAUX

SINGLE FAMILY

Sq ft: 2,527 Beds: 3 Bath: 2.5 Garage: 2

#### **ABOUT THIS HOME**

The Bordeaux showcases a contemporary design with 3 bedrooms, 2.5 bathrooms, 1,852 finished square feet, and 2,527 total square feet. Walk inside t powder room off the hallway, and an expansive family room, dining room, and kitchen. Spend time with family lounging in the light and bright family ro that has plenty of counter space, a large island, and a nearby pantry that keeps food within reach. Also included is a mudroom off the garage and stairs the second floor, you'll discover a loft space and an owner's suite containing a gorgeous bathroom with a large shower, walk-in closet, and vanity. On th a convenient laundry room, bathroom, closet, and two bedrooms that also have walk-in closets for plenty of storage space. An optional finished basem space. This beautiful area includes a recreational room, bathroom, and storage. Design your recreational room for your own wants and needs—whethe lounge, children's playroom, craft room, or workout area—the options are endless!